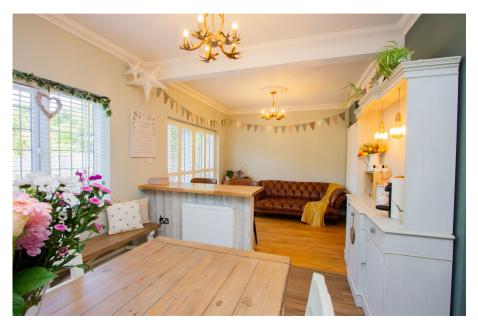

Within 1.6 Miles Of Etchingham Train Station £650,000

Upon entering the property, a bright and spacious hallway welcomes you in, to the right, you'll enter a generous lounge with a stylish fireplace and open fire, perfect for relaxing and entertaining. To the rear of the property is the heart of the home an expansive kitchen/diner, fully fitted with modern appliances and ample storage space. Adjacent to the kitchen is a utility room, providing additional convenience. The kitchen/diner opens onto a family/snug area providing further living space. The ground floor also features a cloakroom which completes a practical and family functional layout.