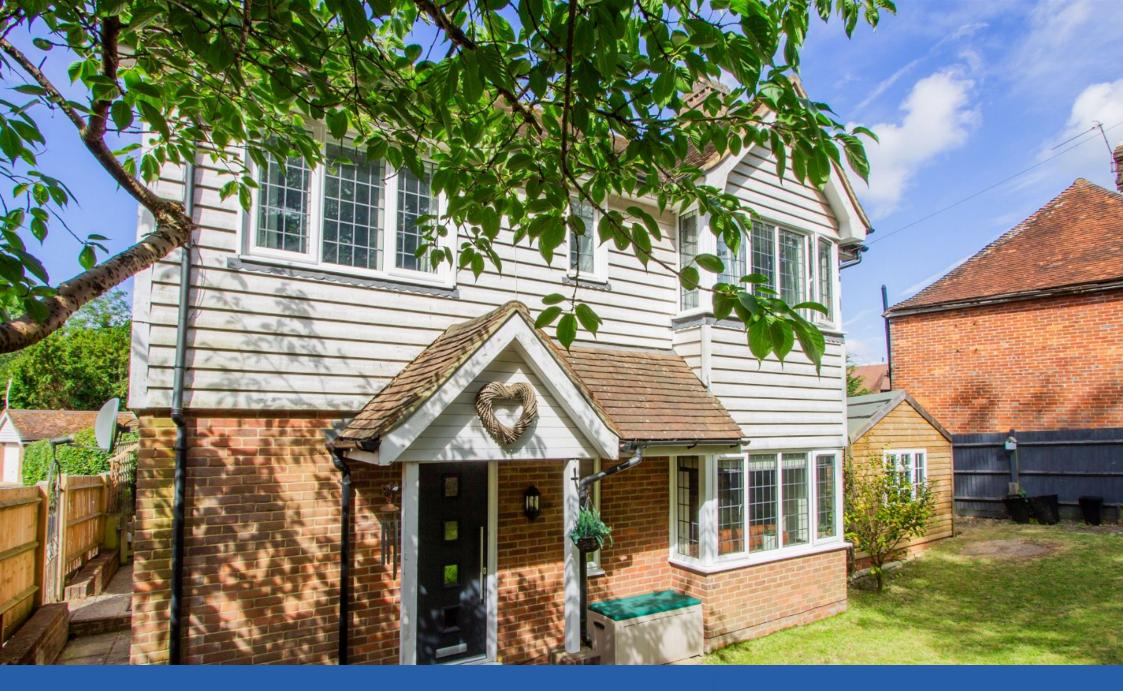

Within 1.6 Miles Of Etchingham Train Station £650,000

Upon entering the property, a bright and spacious hallway welcomes you in, to the right, you'll enter a generous lounge with a stylish fireplace and open fire, perfect for relaxing and entertaining. To the rear of the property is the heart of the home an expansive kitchen/diner, fully fitted with modern appliances and ample storage space. Adjacent to the kitchen is a utility room, providing additional convenience. The kitchen/diner opens onto a family/snug area providing further living space. The ground floor also features a cloakroom which completes a practical and family functional layout.

A driveway to the side of the property leads to the ample private parking to the rear of the property providing space for up to four vehicles, complemented by a detached garage offering additional storage/work shop or parking. The driveway leading to the private parking is shared with immediate neighbour/farmer however with separate access the owner has informed us this is only occasionally used.