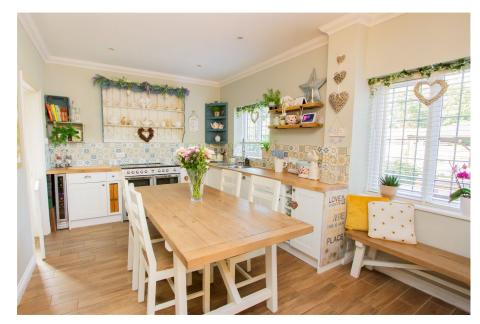

Within 1.6 Miles Of Etchingham Train Station £650,000

Upon entering the property, a bright and spacious hallway welcomes you in, to the right, you'll enter a generous lounge with a stylish fireplace and open fire, perfect for relaxing and entertaining. To the rear of the property is the heart of the home an expansive kitchen/diner, fully fitted with modern appliances and ample storage space. Adjacent to the kitchen is a utility room, providing additional convenience. The kitchen/diner opens onto a family/snug area providing further living space. The ground floor also features a cloakroom which completes a practical and family functional layout.