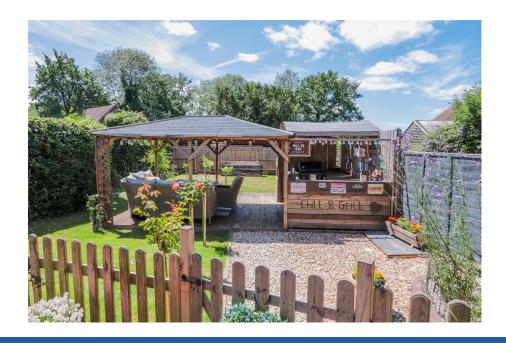

French doors from the family/snug area lead out to a well-maintained enclosed garden. This private outdoor space includes a decked bar and al fresco dining area, ideal for entertaining. There is a high quality insulated timber outbuilding which is currently used as a gym, this outbuilding is also perfectly equipped to suit as a home office, offering a quiet and comfortable workspace.

Total area: approx. 116.0 sq. metres (1249.1 sq. feet)

- FOUR BEDROOM DETACHED
  DETACHED GARAGE AND HOUSE
- WEST FACING GARDENS
- INSULATED HOME OFFICE/ **GYM**

**PARKING** 

- MODERN FITTED KITCHEN AND DINING ROOM
- ENSUITE TO THE PRINCIPLE **BEDROOM**
- DECKED SEATING AND BAR
  BEAUTIFULLY PRESENTED **AREA**
- EPC RATING D