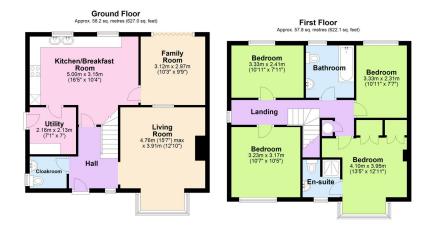

Total area: approx. 116.0 sq. metres (1249.1 sq. feet)

- FOUR BEDROOM DETACHED
  DETACHED GARAGE AND HOUSE
- WEST FACING GARDENS
- INSULATED HOME OFFICE/ **GYM**

**PARKING** 

- MODERN FITTED KITCHEN AND DINING ROOM
- ENSUITE TO THE PRINCIPLE **BEDROOM**
- DECKED SEATING AND BAR
  BEAUTIFULLY PRESENTED **AREA**
- EPC RATING D