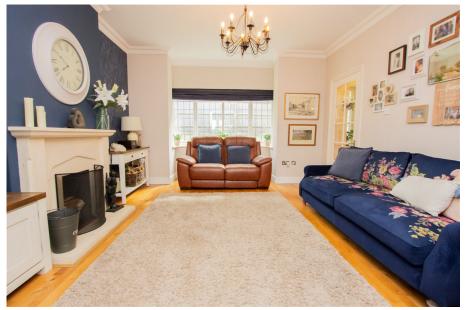

Within 1.6 Miles Of Etchingham Train Station £650,000

Upon entering the property, a bright and spacious hallway welcomes you in, to the right, you'll enter a generous lounge with a stylish fireplace and open fire, perfect for relaxing and entertaining. To the rear of the property is the heart of the home an expansive kitchen/diner, fully fitted with modern appliances and ample storage space. Adjacent to the kitchen is a utility room, providing additional convenience. The kitchen/diner opens onto a family/snug area providing further living space. The ground floor also features a cloakroom which completes a practical and family functional layout.