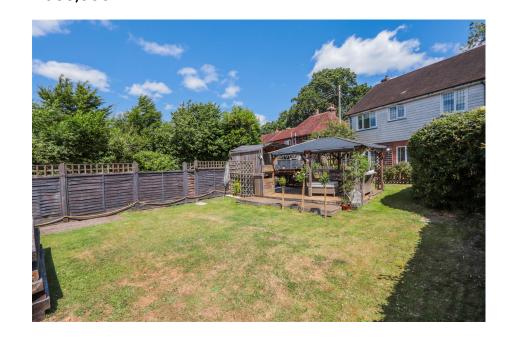

French doors from the family/snug area lead out to a well-maintained enclosed garden. This private outdoor space includes a decked bar and al fresco dining area, ideal for entertaining. There is a high quality insulated timber outbuilding which is currently used as a gym, this outbuilding is also perfectly equipped to suit as a home office, offering a quiet and comfortable workspace.